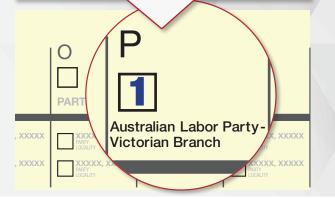

### **LARGE BALLOT PAPER:**

Just put Number 1 in Box "P" for the Australian Labor Party.

**OR** 

Vote below the line by clearly numbering at least 5 boxes starting with the ALP candidates.

Number

every box as

shown. using

numbers

only.